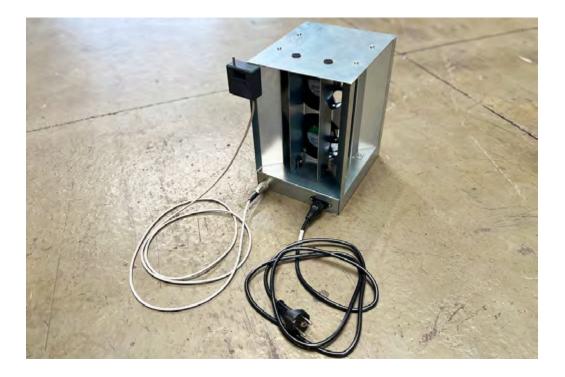

## AFU AIR FEEDBACK UNIT

## Easy setup, easy air control.

Are you working in a freezing environment? Your cold aisle getting too cold? We have the perfect solution, meet our AFU. The Air Feedback Unit is developed and built in our factory.

With a built in thermometer, which you can set at any temperature, the fan starts blowing hot air from the hot aisle into the cold aisle untill the temperature is just right. Simple but very efficient piece of work. Both eco-friendly and super easy to use. Same measurements as an S19 miner, so The Air Feedback Unit fits in any mining rack.

Production capacity 100 per week
Shipping Anywhere in the world
Price Please reach out for prices and possibilities
Measurements 195 x 285 x 230 mm The same as a S21 miner. So the AFU fits in any rack.
Included fans, cables, thermometor with built in control board and magnet