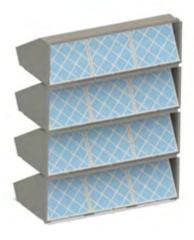

## **Container frame**

With the use of Kontena's container frames, installation is super easy. A 20ft container can hold 12 filtration caps. Each cap holds 6 panel filters of size 24x24x10 inch.

## Aluminium caps

The caps are stackable for shipment. The use of aluminum ensures light caps and can be mounted without forklifts. Retrofitting the caps into a standard Kontena M3 or HPC/GPU container is possible.