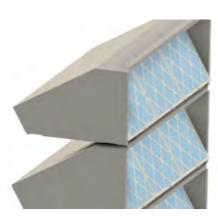

## Better protection heavy weather.

The filters are mounted in a horizontal position, with a mesh on the bottom against incomming snow to better protect the filters against heavy weather like wind, rain and snow. As for all of our products, attention has gone into the design of the caps so that they are easy to install and transport.

## **Container frame**

With the use of Kontena's container frames, installation is super easy. A 20ft container can hold 12 filtration caps. Each cap holds 6 panel filters of size 24x24x10 inch.