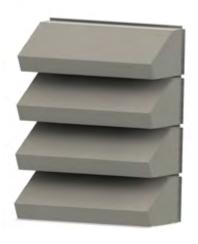

## Better protection heavy weather.

The filters are mounted in a horizontal position, with a mesh on the bottom against incomming snow to better protect the filters against heavy weather like wind, rain and snow. As for all of our products, attention has gone into the design of the caps so that they are easy to install and transport.

## Aluminium caps

The caps are stackable for shipment. The use of aluminum ensures light caps and can be mounted without forklifts. Retrofitting the caps into a standard Kontena M3 or HPC/GPU container is possible.