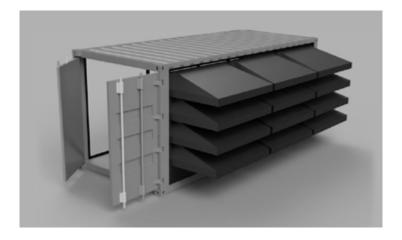

## **Container frame**

With the use of Kontena's container frames, installation is super easy. A 20ft container can hold 12 filtration caps. Each cap holds 6 panel filters of size 24x24x10 inch.

## Aluminium caps

The caps are stackable for shipment. The use of aluminum ensures light caps and can be mounted without forklifts. Retrofitting the caps into a standard Kontena M3 or HPC/GPU container is possible.