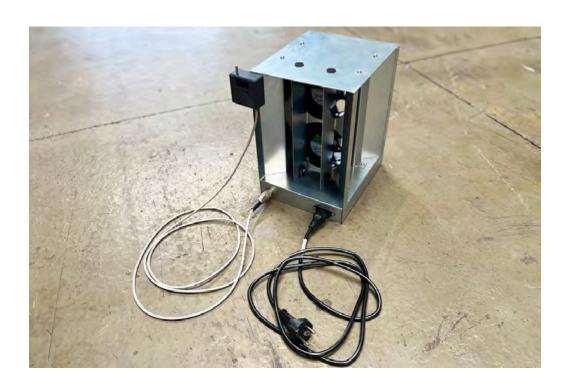

# Easy setup, easy air control.

Are you working in a freezing environment? Your cold aisle getting too cold? We have the perfect solution, meet our AFU. The Air Feedback Unit is developed and built in our factory.

With a built in thermometer, which you can set at any temperature, the fan starts blowing hot air from the hot aisle into the cold aisle untill the temperature is just right. Simple but very efficient piece of work. Both eco-friendly and super easy to use. Same measurements as an S19 miner, so The Air Feedback Unit fits in any mining rack.

# Measurements

195 x 285 x 230 mm

The same as a S21 miner. So the AFU fits in any rack.

### Included

fans, cables, thermometor with built in control board and magnet