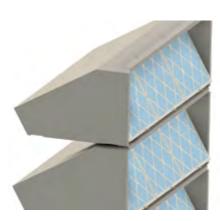

## Better protection heavy weather.

The filters are mounted in a horizontal position, with a mesh on the bottom against incomming snow to better protect the filters against heavy weather like wind, rain and snow. As for all of our products, attention has gone into the design of the caps so that they are easy to install and transport.