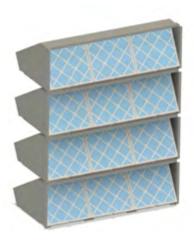

## **Container frame**

With the use of Kontena's container frames, installation is super easy. A 20ft container can hold 12 filtration caps. Each cap holds 6 panel filters of size  $24 \times 24 \times 10$  inch.