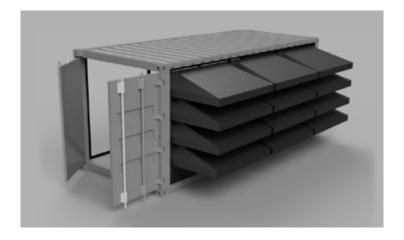

## **Container frame**

With the use of Kontena's container frames, installation is super easy. A 20ft container can hold 12 filtration caps. Each cap holds 6 panel filters of size  $24 \times 24 \times 10$  inch.

## Aluminium caps

The caps are stackable for shipment. The use of aluminum ensures light caps and can be mounted without forklifts. Retrofitting the caps into a standard Kontena M3 or HPC/GPU container is possible.