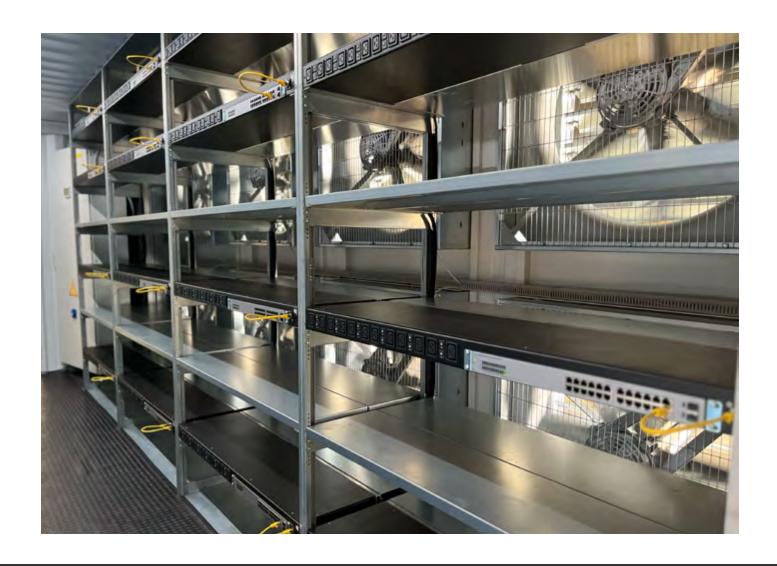

#### Standard M3 PDU

Our standard M3 PDR or Power Distribution Rack, is a PDU that is designed to fit into our Kontena racking system. It's an integrated part of the rack and makes for easily adjustable shelf heights and proper cable management.

The PDR has 12 C19 sockets, each protected by a thermal breaker or circuit breaker. The PDU has a maximum power output of approximately 45kW with a 63A 400V power input. The PDR has room for a 19 inch or 10 inch switch, allowing for flexible network integration and avoiding cable clutter.

In the back of the PDR, an integrated cable gutter ensures that input cables can be stored in a clean and safe manner.

## STANDARD PDU DESIGN

frequency: 50-60Hz power input: 63A 400V 3 phase thermal breakers or MCB's on each plug connectable cable gutter on backside for easy cable management room for network switch

# M3 ASIC RACK RACK, SHELVES, PDUS

Our PDU rack offers all things you need for your ASIC mining rack. 4 PDUs and 2 shelves per rack. It integrates perfectly into our M3 container, with a dedicated power cabinet and network connection. Or it can be placed on any flat and dry surface. 1 rack can hold 40 (S19/S21 form factor) miners.

# **Ø** KEY FEATURES

A standard M3 container (20ft) has 4 PDR racks.

- Adjustable shelve heights for different miners
- All-in-one rack: power, network, safety, shelving
- Holds space for 160 S19 form factor miners
- Integrated cable gutter
- 16 x PDU (PDR63A)
  - rated for 63A
  - 12 x C19 plugs (IEC16A)
  - protection on each plug
  - optional integrated switch