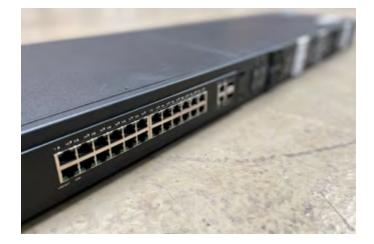

The PDR has 12 C19 sockets, each protected by a thermal breaker or circuit breaker. The PDU has a maximum power output of approximately 45kW with a 63A 400V power input. The PDR has room for a 19 inch or 10 inch switch, allowing for flexible network integration and avoiding cable clutter.

## STANDARD PDU DESIGN

frequency: 50-60Hz power input: 63A 400V 3 phase thermal breakers or MCB's on each plug connectable cable gutter on backside for easy cable management room for network switch