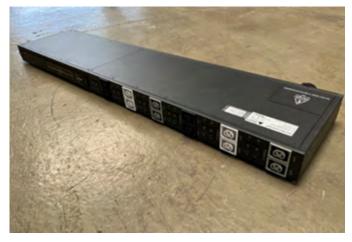

#### Standard M3 PDU

Our standard M3 PDR or Power Distribution Rack, is a PDU that is designed to fit into our Kontena racking system. It's an integrated part of the rack and makes for easily adjustable shelf heights and proper cable management.

The PDR has 12 C19 sockets, each protected by a thermal breaker or circuit breaker. The PDU has a maximum power output of approximately 45kW with a 63A 400V power input. The PDR has room for a 19 inch or 10 inch switch, allowing for flexible network integration and avoiding cable clutter.

In the back of the PDR, an integrated cable gutter ensures that input cables can be stored in a clean and safe manner.