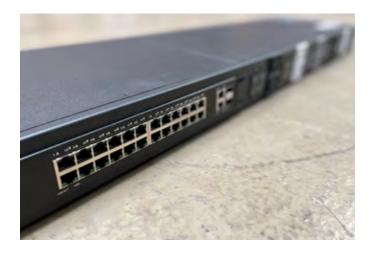

The PDR has 12 C19 sockets, each protected by a thermal breaker or circuit breaker. The PDU has a maximum power output of approximately 45kW with a 63A 400V power input. The PDR has room for a 19 inch or 10 inch switch, allowing for flexible network integration and avoiding cable clutter.

## STANDARD PDU DESIGN

frequency: 50-60Hz power input: 63A 400V 3 phase thermal breakers or MCB's on each plug connectable cable gutter on backside for easy cable management room for network switch