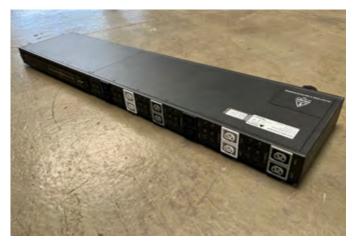

#### Standard M3 PDU

Our standard M3 PDR or Power Distribution Rack, is a PDU that is designed to fit into our Kontena racking system. It's an integrated part of the rack and makes for easily adjustable shelf heights and proper cable management.

The PDR has 12 C19 sockets, each protected by a thermal breaker or circuit breaker. The PDU has a maximum power output of approximately 45kW with a 63A 400V power input. The PDR has room for a 19 inch or 10 inch switch, allowing for flexible network integration and avoiding cable clutter.

In the back of the PDR, an integrated cable gutter ensures that input cables can be stored in a clean and safe manner.