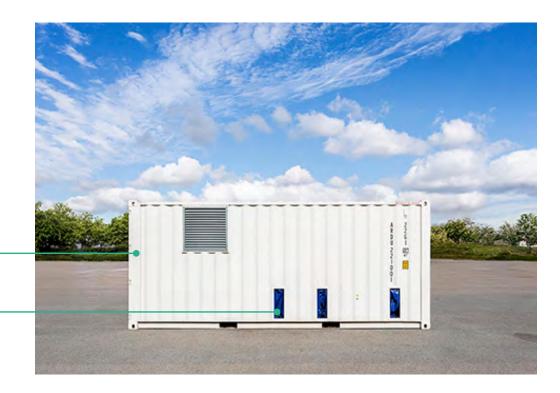

## Connecting to any grid.

A tailored containerized solution to connect to any medium voltage electrical grid. It includes switching gear for both the low voltage and high voltage side as well as of course the transformer (TX). Skilled technicians and engineers can take care of all required connections, commissioning and total activation, if so desired. When faced with an emergency, a back-up fleet is available to reduce any downtime.

## **6** KEY FEATURES

ISO shipping container (10-20ft)
Custom built or from existing fleet
Divided into different compartments (LV & MV)
Oil filled transformers, mounted inside an oil leaking protection
All weather proof cable entry's (plates or bags)